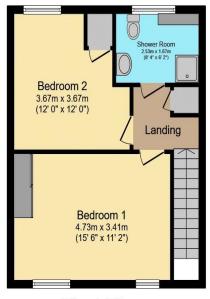

# Visit us at retirementhomesearch.co.uk

**Ground Floor** 

First Floor

Total floor area 97.6 m<sup>2</sup> (1,050 sq.ft.) approx

This floor plan is for illustrative purposes only. It is not drawn to scale. Any measurements, floor areas (including any total floor area), openings and orientation are approximate. No details are guaranteed, they cannot be relied upon for any purpose and they do not form part of any agreement. No liability is taken for any error, omission or misstatement. A party must rely upon its own inspection(s). Powered by www.focalagent.com