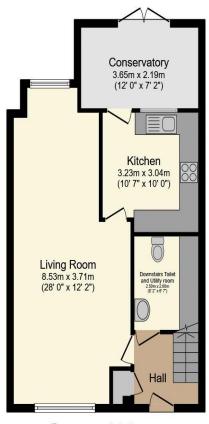

# Visit us at retirementhomesearch.co.uk

**Ground Floor** 

First Floor

Total floor area 97.6 m<sup>2</sup> (1,050 sq.ft.) approx

This floor plan is for illustrative purposes only. It is not drawn to scale. Any measurements, floor areas (including any total floor area), openings and orientation are approximate. No details are guaranteed, they cannot be relied upon for any purpose and they do not form part of any agreement. No liability is taken for any error, omission or misstatement. A party must rely upon its own inspection(s). Powered by www.focalagent.com