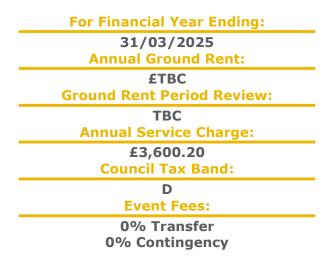

- **Development Manager**
- Minimum Age 60
- 24 hour emergency Appello call system
- **FREEHOLD**
- Service Charge £3,600.20

For more details or to make an appointment to view, please contact **Rachel Hazell** 